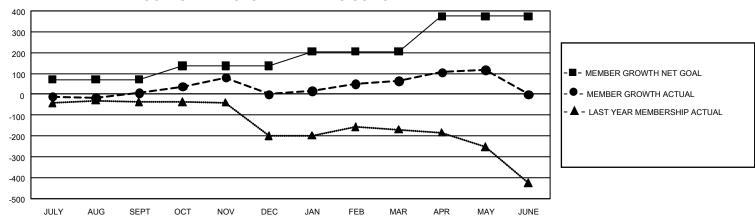

## GOALS AND ACTUAL MEMBERS CUMULATIVE

| DROPPED CLUBS: 7        |           | 193 CLUBS OF 304 ADDED 1<br>OR MORE NEW MEMBERS | GENDER DISTRIBUTION                 |                |  |
|-------------------------|-----------|-------------------------------------------------|-------------------------------------|----------------|--|
|                         |           |                                                 | MALE                                | 3,698 (56.59%) |  |
|                         |           |                                                 | FEMALE                              | 2,835 (43.38%) |  |
| DROPPED MEMBERS         |           |                                                 | NON BINARY                          | 0 (0.00%)      |  |
| DECEASED                | 96        |                                                 | PREFER NOT TO ANSWER                | 2 (0.03%)      |  |
| CLUB CANCELLED<br>OTHER | 23<br>679 | CLICK HERE FOR                                  | TOTAL FAMILY UNIT MEMBERS           | 1,579          |  |
| TOTAL                   | 798       | CUMULATIVE MEMBERSHIP DATA                      | FAMILY MEMBERS PAYING HALF DUES 820 |                |  |

## GMT Constitutional Area 1, Group H

REPORT DOES NOT INCLUDE CLUBS IN UNDISTRICTED AREAS.

| Clubs                 |               |           |               | Members               |                          |                         |                                                    |
|-----------------------|---------------|-----------|---------------|-----------------------|--------------------------|-------------------------|----------------------------------------------------|
| RESULTS FOR 2022-2023 |               |           |               | RESULTS FOR 2022-2023 |                          |                         |                                                    |
| QUARTER               | NEW CLUB GOAL | NEW CLUBS | DROPPED CLUBS | QUARTER ME            | EMBER GROWTH NET<br>GOAL | MEMBER GROWTH<br>ACTUAL | DROPPED MEMBERS<br>ACTUAL (including<br>transfers) |
| JULY/AUG/SEPT         | 3             | 0         | 2             | JULY/AUG/SEPT         | 71                       | 245                     | 206                                                |
| OCT/NOV/DEC           | 6             | 2         | 2             | OCT/NOV/DEC           | 65                       | 279                     | 262                                                |
| JAN/FEB/MAR           | 6             | 0         | 2             | JAN/FEB/MAR           | 69                       | 255                     | 159                                                |
| APR/MAY/JUNE          | 27            | 1         | 1             | APR/MAY/JUNE          | 169                      | 238                     | 171                                                |