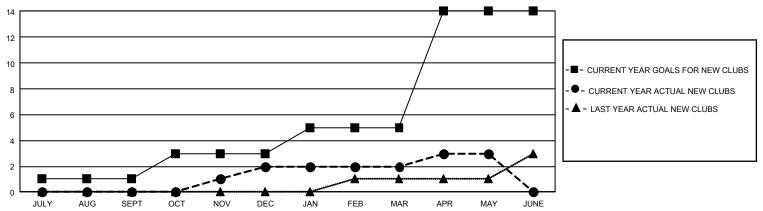

## GOALS AND ACTUAL NEW CLUBS CUMULATIVE

## GMT Constitutional Area 1, Group H

REPORT DOES NOT INCLUDE CLUBS IN UNDISTRICTED AREAS.

| Clubs                 |               |           |               | Members               |                          |                         |                                                    |
|-----------------------|---------------|-----------|---------------|-----------------------|--------------------------|-------------------------|----------------------------------------------------|
| RESULTS FOR 2022-2023 |               |           |               | RESULTS FOR 2022-2023 |                          |                         |                                                    |
| QUARTER               | NEW CLUB GOAL | NEW CLUBS | DROPPED CLUBS | QUARTER ME            | EMBER GROWTH NET<br>GOAL | MEMBER GROWTH<br>ACTUAL | DROPPED MEMBERS<br>ACTUAL (including<br>transfers) |
| JULY/AUG/SEPT         | 3             | 0         | 2             | JULY/AUG/SEPT         | 71                       | 245                     | 206                                                |
| OCT/NOV/DEC           | 6             | 2         | 2             | OCT/NOV/DEC           | 65                       | 279                     | 262                                                |
| JAN/FEB/MAR           | 6             | 0         | 2             | JAN/FEB/MAR           | 69                       | 255                     | 159                                                |
| APR/MAY/JUNE          | 27            | 1         | 1             | APR/MAY/JUNE          | 169                      | 238                     | 171                                                |